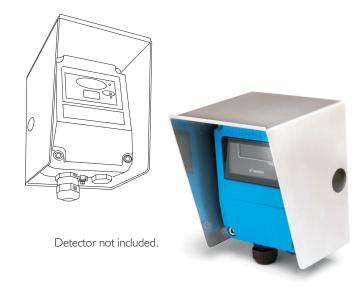

## Talentum® 12545

Weather and Dust Shield Stainless Steel (304)

## **Features**

- Stainless Steel (304)
- Protection from: Rain, Sun, Snow, Dust and Heat
- Mounts on Adjustable Bracket 07127

## Mounting

FFE Limited 9 Hunting Gate, Hitchin Hertfordshire, SG4 0TJ UK

- t +44 (0) 1462 444 740
- f +44 (0) 1462 444 789
- e sales@ffeuk.com

w www.ffeuk.com

Specifications and wiring information are provided for information only and are believed to be accurate. FFE Ltd assumes no responsibility for their use. Data and design are subject to change without notice. Installation and wiring instructions are shipped with the products and should always be used for actual installation. For more information, contact your Sales Representative.