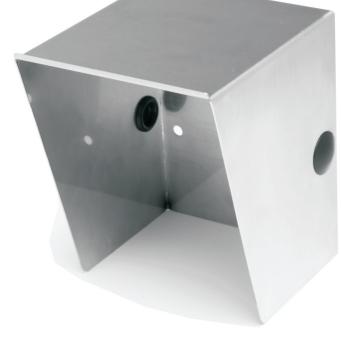

## Talentum® 12545

Weather and Dust Shield Stainless Steel (304)

## **Features**

- Stainless Steel (304)
- Protection from: Rain, Sun, Snow, Dust and Heat
- Mounts on Adjustable Bracket 07127

## **Dimensions (mm)**

Length = 131mmWidth = 122mm Height = 156mm