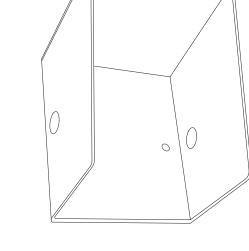

## Talentum® 12545

Weather and Dust Shield Stainless Steel (304)

## **Features**

- Stainless Steel (304)
- Protection from: Rain, Sun, Snow, Dust and Heat
- Mounts on Adjustable Bracket 07127

## **Dimensions (mm)**

Length = 131mmWidth = 122mm Height = 156mm