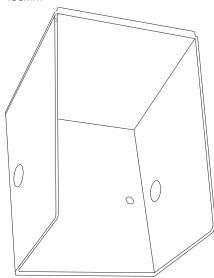

## Talentum® 12545

Weather and Dust Shield Stainless Steel (304)

## **Features**

- Stainless Steel (304)
- Protection from: Rain, Sun, Snow, Dust and Heat
- Mounts on Adjustable Bracket 07127

## **Dimensions (mm)**

Length = 131mmWidth = 122mm Height = 156mm