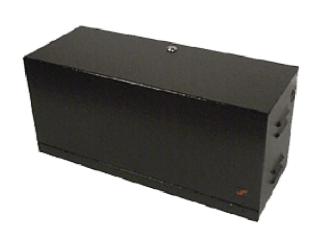

The BCA Battery Cabinet Accessory is designed for the professional installation of systems requiring battery storage and meets the requirement of NFPA 72 (1-5.2.9) standby battery storage for battery backup. The BCA allows for easy access and maintenance of the batteries while also assisting against unnecessary power drain, interference or degeneration of the battery. The unit can be mounted securely to a wall, preventing mechanical injury or damage to other equipment.

Constructed from heavy duty 16 gauge steel with a full length piano hinged door to allow optimum access to your equipment within the cabinet. Other features include a high security CAT 30 keyed door lock and vented sides. Complete interior and exterior finish is accomplished by a phosphate treatment followed by a durable baked-on textured polyester coating.