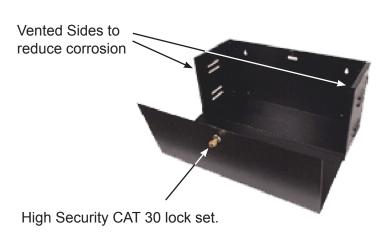

Constructed from heavy duty 16 gauge steel with a full length piano hinged door to allow optimum access to your equipment within the cabinet. Other features include a high security CAT 30 keyed door lock and vented sides. Complete interior and exterior finish is accomplished by a phosphate treatment followed by a durable baked-on textured polyester coating.

## **Specifications:**

The BCA Battery Cabinet Accessory is constructed of 16 gauge (.062 thk.) cold rolled steel and finished with a complete interior and exterior durable red or black textured, heat-resistant baked-on enamel finish. The front cover features a full length stainless steel piano hinge and includes a high security CAT 30 keyed door lock. Overall dimensions measure 22" wide by 10" high by 8 1/2" deep. Four 1/2" and 3/4" EMT conduit knockouts are located on the sides and back. The battery cabinet meets NFPA 72 (1-5.2.9) and the National Electric Code requirements. Batteries not included.