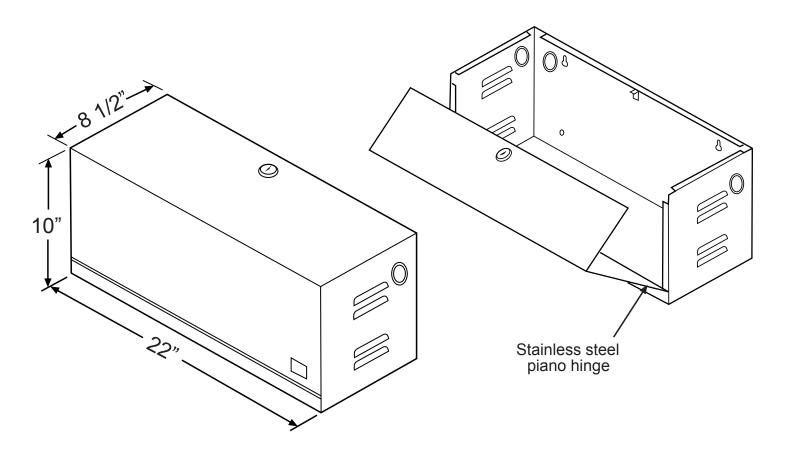

## **Standard Features:**

- 16 Gauge (.062 thk.) cold rolled steel
- Stainless steel piano hinge
- Red or black textured finish
- CAT 30 keyed door lock
- Dimensions:

22" wide x 10" high x 8 1/2" deep

- Four 1/2" and 3/4" EMT conduit knockouts located on both sides and back
- Wall mounting holes

## **Specifications:**

The BCA Battery Cabinet Accessory is constructed of 16 gauge (.062 thk.) cold rolled steel and finished with a complete interior and exterior durable red or black textured, heat-resistant baked-on enamel finish. The front cover features a full length stainless steel piano hinge and includes a high security CAT 30 keyed door lock. Overall dimensions measure 22" wide by 10" high by 8 1/2" deep. Four 1/2" and 3/4" EMT conduit knockouts are located on the sides and back. The battery cabinet meets NFPA 72 (1-5.2.9) and the National Electric Code requirements. Batteries not included.