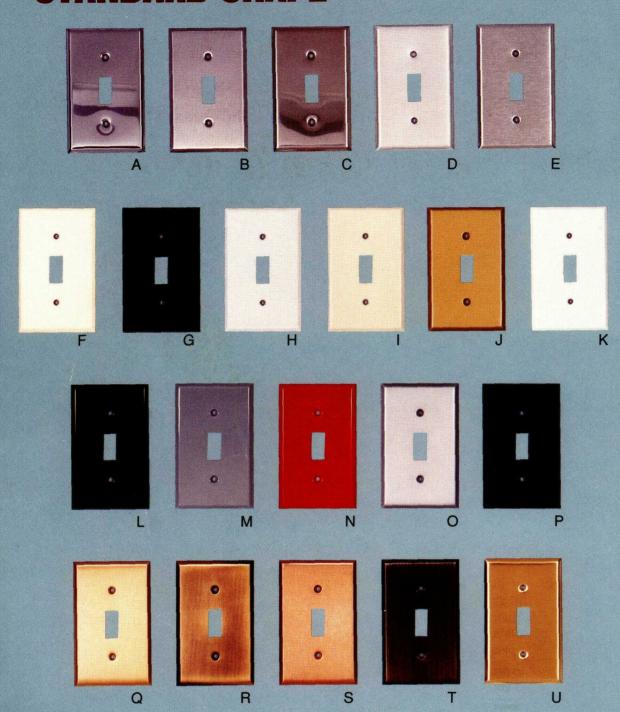

## WALL PLATE COLOR GUIDE STANDARD SHAPE

- A. Polished Chrome (83000)
- B. Stainless Steel (97000, 93000, 70000)
- C. Polished Stainless (68000)
- D. Clear Anodized Aluminum (95000)
- E. Satin Aluminum (62000)
- F. Ivory Wrinkle (99000)

- G. Brown Wrinkle (98000)
- H. White Wrinkle (85000)
- I. Ivory Semi-Gloss (84000)
- J. Sprayed Brass Matte (81000)
- K. White Semi-Gloss (86000)
- L. Brown Semi-Gloss (82000)
- M. Gray Semi-Gloss (58000)

- N. Red Semi-Gloss (51000)
- O. Aluminum Painted Steel/Cadilite (88000)
- P. Black Matte (87000)
- Q. Satin Brass (94000, 96000)
- R. Bank Bronze (65000)
- S. Satin Bronze (66000)
- T. Statuary Bronze (69000)
- U. Polished Brass (64000)