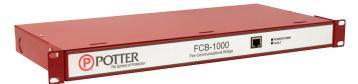

FCB-1000 Fire Communications Bridge

FCB-1000RM Fire Communications Bridge Rack Mount

7305-0328:0200

200 UOXX.S2930

## **Description**

The Fire Communications Bridge (FCB-1000) allows the network/Ethernet connection used for IP reporting to be remotely located from the main panel. The FCB-1000RM includes a 19-inch rack mount kit for installation into an equipment rack.

The FCB-1000 can also be installed inside the PSN-100E Intelligent Power Supply and larger control panel enclosures that include space for mounting stacker bracket modules. The FCB-1000RM may be installed directly in an equipment rack.