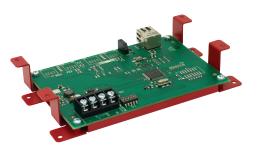

## **Description**

The Fire Communications Bridge (FCB-1000) allows the network/Ethernet connection used for IP reporting to be remotely located from the main panel. The FCB-1000RM includes a 19-inch rack mount kit for installation into an equipment rack.

#### Installation

The FCB-1000 is connected to the compatible Potter fire alarm control panels using a four wire RS-485 (P-Link) connection. This connection is power limited and supervised. The FCB-1000 can be installed in the AE-2, AE-8, or AE-14 accessory enclosures.