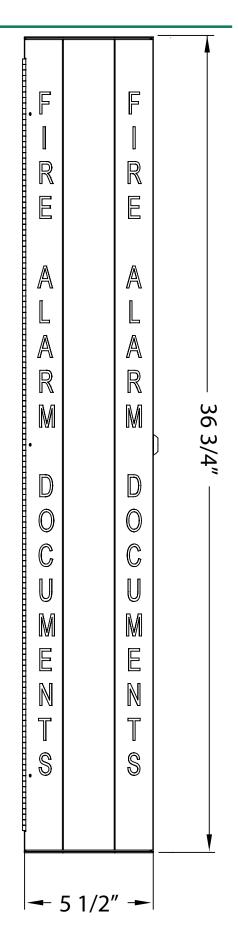

#### **Standard Features:**

NUses!

- Dimensions: 37" tall x 5 1/2 x 4 1/4 deep
- Durable steel 18 gauge construction
- Continuous stainless steel hinge
- Color red, powder coat texture finish
- 1" white indelible lettering
- Standard key lock to secure documents
- Hold a 4" dia 36" long roll of drawings
- Storage locations for digital media, keys and contacts

### **Specifications:**

The Drawing Storage Box (DSB) shall be constructed of 18 gauge cold rolled steel (CRS), it shall be painted with a durable red powder coat paint. Over all dimensions 37" tall 5  $\frac{1}{2}$  wide and 4  $\frac{1}{4}$ " deep. The access door shall be lettered on 2 angled sides of the cabinet providing 180 degrees of viewing. "FIRE ALARM DOCUMENTS" in White indelible letters minimum of 1" in height. The door shall have a stainless steel continuous piano hinge. The door of the DSB shall be locked with a keyed lock  $\frac{3}{4}$ " barrel. Inside the cabinet shall have a strap to secure drawing in cabinet that is adjustable for size of rolled drawings. Location to hold keys and secure emergency contact information safely inside cabinet for easy access.