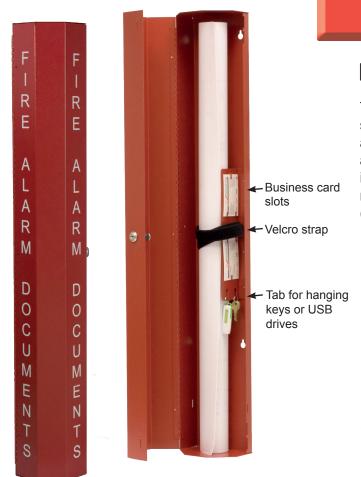

DSB

The DSB (Drawing Storage Box) is engineered using 18 gauge cold rolled steel and coated with a durable RED epoxy powder coat finish. A full length stainless steel hinge provides a long lasting durable construction. One inch tall lettering silk-screened with permanent white indelible ink on 2 sides provides a full 180 degrees of viewing for immediate identification to emergency responders.

The DSB (Drawing Storage Box) securely holds up to a 4" diameter 36" tall Architectural roll of drawings. With an industry standard key lock, the cabinet provides secure storage from improper access or removal of critical documentation. An additional retainer inside the box holds drawings securely upon opening the door. This cabinet also allows space to store other critical disks, USB drives, keys and contact information for the system.

### **Specifications:**

The Drawing Storage Box (DSB) shall be constructed of 18 gauge cold rolled steel (CRS), it shall be painted with a durable red powder coat paint. Over all dimensions 37" tall 5  $\frac{1}{2}$  wide and 4  $\frac{1}{4}$ " deep. The access door shall be lettered on 2 angled sides of the cabinet providing 180 degrees of viewing. "FIRE ALARM DOCUMENTS" in White indelible letters minimum of 1" in height. The door shall have a stainless steel continuous piano hinge. The door of the DSB shall be locked with a keyed lock  $\frac{3}{4}$ " barrel. Inside the cabinet shall have a strap to secure drawing in cabinet that is adjustable for size of rolled drawings. Location to hold keys and secure emergency contact information safely inside cabinet for easy access.