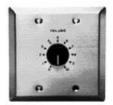

The VC-10 will handle speaker loads up to 10 watts; and the VC-35 will handle 35 watts. Both units feature a rotary switch that attenuates in 3dB steps to a completely off position.

Specifications & Ordering Information

| Model<br>Number | Order<br>Code | Power<br>Handling | Frequency<br>Response | Insertion<br>Loss | Wall Plate  |
|-----------------|---------------|-------------------|-----------------------|-------------------|-------------|
| VC-10           | 5159          | 10 Watts          | Better than 17KHz     | Less than .5dB    | Single Gang |
| VC-35           | 5160          | 35 Watts          | Better than 17KHz     | Less than .5dB    | Double Gang |

VC-10

VC-35