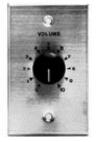

The VC-10 will handle speaker loads up to 10 watts; and the VC-35 will handle 35 watts. Both units feature a rotary switch that attenuates in 3dB steps to a completely off position.

Specifications & Ordering Information

| Model<br>Number | Order<br>Code | Power<br>Handling | Frequency<br>Response | Insertion<br>Loss | Wall Plate  |
|-----------------|---------------|-------------------|-----------------------|-------------------|-------------|
| VC-10           | 5159          | 10 Watts          | Better than 17KHz     | Less than .5dB    | Single Gang |
| VC-35           | 5160          | 35 Watts          | Better than 17KHz     | Less than .5dB    | Double Gang |

VC-10

VC-35