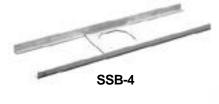

## Specifications & Ordering Information

| Model<br>Number | Order<br>Code | Description                          | Used With                                  |  |
|-----------------|---------------|--------------------------------------|--------------------------------------------|--|
| CBB-8           | 3314          | UL Listed 8" Ceiling Speaker Backbox | ST-C8, ST-C8V, ST-C8M, ST-C8VM, S70W, S25W |  |
| SSB-8           | 3573          | 8" Speaker Support Tile Bridge       |                                            |  |
| SSB-4           | 3380          | 4" Speaker Support Tile Bridge       | Series E & ET                              |  |