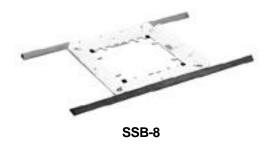

## Specifications & Ordering Information

| Model<br>Number | Order<br>Code | Description                          | Used With                                  |  |
|-----------------|---------------|--------------------------------------|--------------------------------------------|--|
| CBB-8           | 3314          | UL Listed 8" Ceiling Speaker Backbox | ST-C8, ST-C8V, ST-C8M, ST-C8VM, S70W, S25W |  |
| SSB-8           | 3573          | 8" Speaker Support Tile Bridge       |                                            |  |
| SSB-4           | 3380          | 4" Speaker Support Tile Bridge       | Series E & ET                              |  |