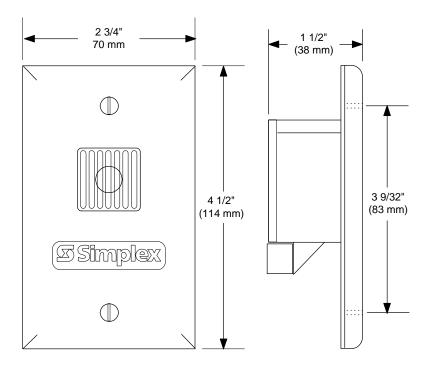

### **MINI-HORN DIMENSIONS:**

Simplex and the Simplex logo are registered trademarks of the Simplex Time Recorder Co.

Both units mount flush to the wall in a single-gang electrical box.

SPECIFICATIONS

| Operating Voltage           | 21-30 VDC                                                          |
|-----------------------------|--------------------------------------------------------------------|
| Current                     | <ul><li>15 mA @ 24 VDC</li><li>18 mA maximum @30 VDC</li></ul>     |
| Sound Output                | <ul> <li>90 dB typical</li> <li>85 dB minimum @ 10 ft *</li> </ul> |
| Electrical Connections      | Wire terminals for in/out wiring,<br># 14 AWG max                  |
| Electrical Box Requirements | Single-gang box, 2" minimum depth                                  |
| Dimension                   | Refer to page 2                                                    |