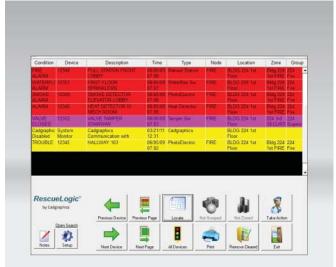

### Color Graphics Package Ad-VIEW Graphics

Alarm displays should be easy to read and understand. Ad-VIEW Graphics software provides a simplified interface to help facility managers, guard staff, and emergency responders assess alarm situations.

#### **Unique Features:**

- Windows Based Graphics Program
- Touch Screen Option
- Color Coded Real-Time Status Indicators
- Built-in Event Prioritizing
- AutoCAD Compatible
- Selectable "Take Action" Instructions

#### Features:

- Any Number of Backgrounds (Floors)
- Optional Email Notification
- Simplistic Operation
- Optional Touch Screen
- Hi-res Screen Formats
- · Field Configurable/Programmable
- Zoom In/Zoom Out Features w/Device Focus
- One-Touch Event Re-Trace (Next/Previous)