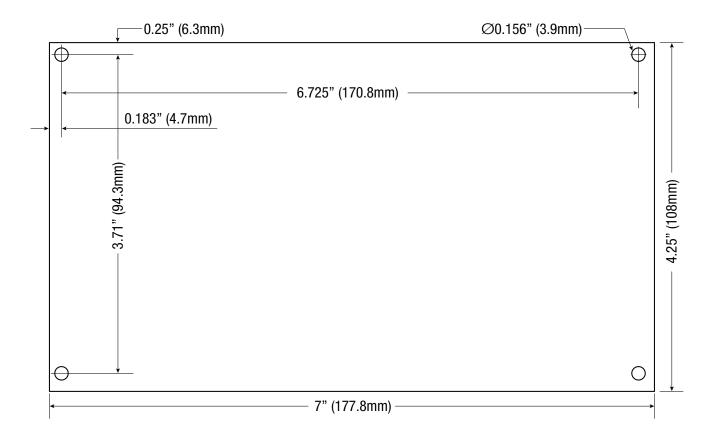

# Board Dimensions (L x W x H) and Drawing

7" x 4.25" x 1.25" (177.8mm x 108mm x 31.8mm)

7" x 4.25" x 1.25" (177.8mm x 108mm x 31.8mm)

Product Weight 0.55 lb. (0.25 kg) Shipping Weight 0.7 lb. (0.32 kg)

Temperature

Operating 0°C to 49°C (32°F to 120°F)

Storage -20°C to 70°C (-4°F to 158°F)

Relative Humidity 85% +/-5%