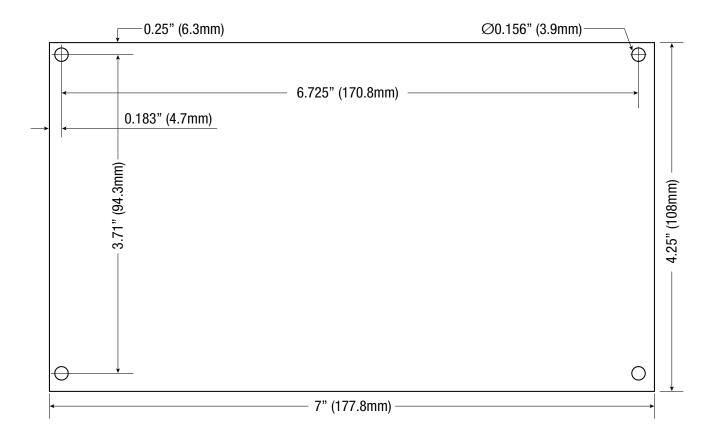

DC Output Powered

Physical and Environmental

Dimensions (L x W x H)

7" x 4.25" x 1.25" (177.8mm x 108mm x 31.8mm)

Product Weight 0.55 lb. (0.25 kg) Shipping Weight 0.7 lb. (0.32 kg)

Temperature

Operating 0°C to 49°C (32°F to 120°F)

# Board Dimensions (L x W x H) and Drawing

7" x 4.25" x 1.25" (177.8mm x 108mm x 31.8mm)