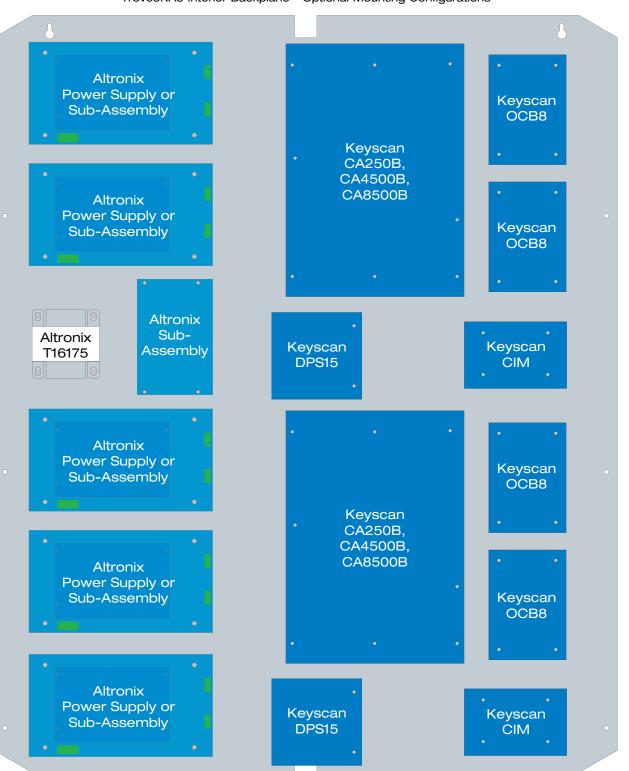

# Trove3KA3

Access and Power Integration Solution for Keyscan

Trove3KA3 Interior Backplane - Optional Mounting Configurations

TRIJVE