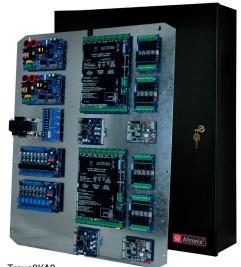

Trove3KA3

\* Boards not included

#### KEYSCAN ACCESS CONTROL SYSTEMS

### -Trove3 Enclosure + TKA3 Backplane Features

| <ul> <li>Accommodates the following Keyscan controllers with or without<br/>Altronix power/accessories:</li> <li>Keyscan - up to two (2) CA250B, CA4500B or CA8500B,<br/>up to four (4) OCB8, and up to two (2) of each DPS15 and CIM</li> <li>Altronix Power Supplies</li> <li>Altronix T16175 Transformer</li> <li>Altronix Sub-Assemblies</li> <li>Includes Altronix Trove3 Enclosure and<br/>one (1) removable TKA3 backplane.</li> <li>Agency Listings<br/>UL:</li> </ul> | <ul> <li>Features</li> <li>Simplifies board layout and wire management</li> <li>Convenient knockout configuration: <ul> <li>One (1) single knockout 2.415" (2" Conduit).</li> <li>One (1) double knockout</li> <li>1.948" (1.5" Conduit) / 1.701" (1.25" Conduit).</li> <li>Sixteen (16) double knockouts</li> <li>1.362" (1" Conduit) / 1.115" (3/4" Conduit).</li> </ul> </li> <li>Accommodates up to four (4) 12VDC/12AH batteries <ul> <li>16 AWG powder coated steel</li> <li>Includes cam lock, tamper switches and mounting hardware</li> </ul> </li> </ul> |
|--------------------------------------------------------------------------------------------------------------------------------------------------------------------------------------------------------------------------------------------------------------------------------------------------------------------------------------------------------------------------------------------------------------------------------------------------------------------------------|--------------------------------------------------------------------------------------------------------------------------------------------------------------------------------------------------------------------------------------------------------------------------------------------------------------------------------------------------------------------------------------------------------------------------------------------------------------------------------------------------------------------------------------------------------------------|
| UL294 - Access Control System.                                                                                                                                                                                                                                                                                                                                                                                                                                                 | Dimensions (H x W x D):<br>36.12" x 30.125" x 7.06" (917.5mm x 768.1mm x 179.3mm)                                                                                                                                                                                                                                                                                                                                                                                                                                                                                  |
| CAN/ULC - s319-05 - Electronic Access Control Systems.<br>CE<br>European Conformity                                                                                                                                                                                                                                                                                                                                                                                            | Weights:           Product - 80 lb. (36.29 kg)           Shipping - 92 lb. (41.73 kg)                                                                                                                                                                                                                                                                                                                                                                                                                                                                              |