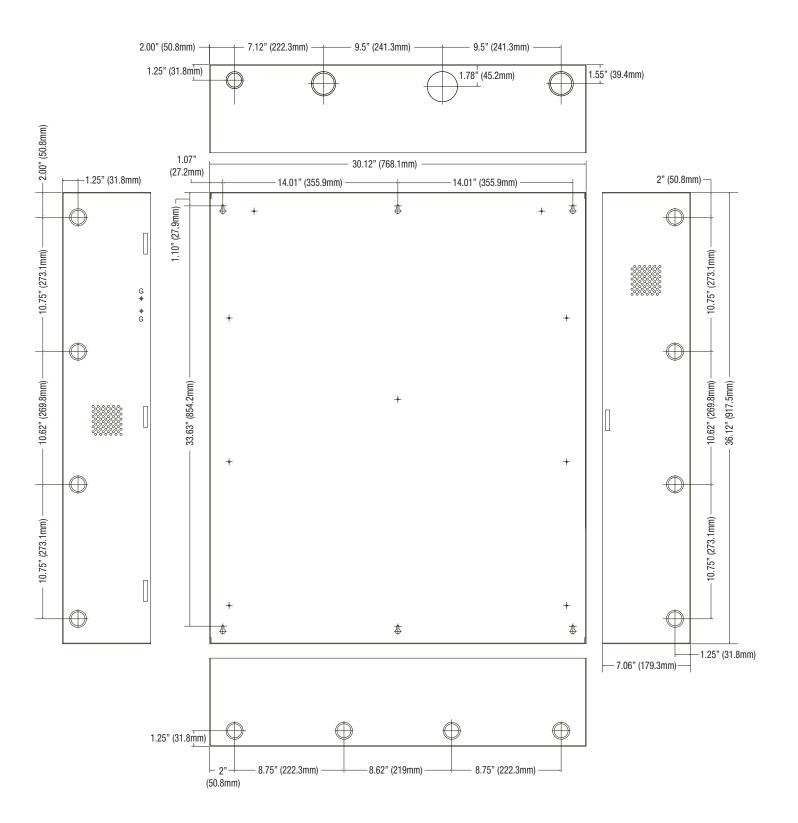

### -Trove3 Enclosure + TKA3 Backplane Features

| <ul> <li>Accommodates the following Keyscan controllers with or without<br/>Altronix power/accessories:</li> <li>Keyscan - up to two (2) CA250B, CA4500B or CA8500B,<br/>up to four (4) OCB8, and up to two (2) of each DPS15 and CIM</li> <li>Altronix Power Supplies</li> <li>Altronix T16175 Transformer</li> <li>Altronix Sub-Assemblies</li> <li>Includes Altronix Trove3 Enclosure and<br/>one (1) removable TKA3 backplane.</li> <li>Agency Listings<br/>UL:</li> </ul> | <ul> <li>Features</li> <li>Simplifies board layout and wire management</li> <li>Convenient knockout configuration: <ul> <li>One (1) single knockout 2.415" (2" Conduit).</li> <li>One (1) double knockout</li> <li>1.948" (1.5" Conduit) / 1.701" (1.25" Conduit).</li> <li>Sixteen (16) double knockouts</li> <li>1.362" (1" Conduit) / 1.115" (3/4" Conduit).</li> </ul> </li> <li>Accommodates up to four (4) 12VDC/12AH batteries <ul> <li>16 AWG powder coated steel</li> <li>Includes cam lock, tamper switches and mounting hardware</li> </ul> </li> </ul> |
|--------------------------------------------------------------------------------------------------------------------------------------------------------------------------------------------------------------------------------------------------------------------------------------------------------------------------------------------------------------------------------------------------------------------------------------------------------------------------------|--------------------------------------------------------------------------------------------------------------------------------------------------------------------------------------------------------------------------------------------------------------------------------------------------------------------------------------------------------------------------------------------------------------------------------------------------------------------------------------------------------------------------------------------------------------------|
| UL294 - Access Control System.                                                                                                                                                                                                                                                                                                                                                                                                                                                 | Dimensions (H x W x D):<br>36.12" x 30.125" x 7.06" (917.5mm x 768.1mm x 179.3mm)                                                                                                                                                                                                                                                                                                                                                                                                                                                                                  |
| CAN/ULC - s319-05 - Electronic Access Control Systems.<br>CE<br>European Conformity                                                                                                                                                                                                                                                                                                                                                                                            | Weights:           Product - 80 lb. (36.29 kg)           Shipping - 92 lb. (41.73 kg)                                                                                                                                                                                                                                                                                                                                                                                                                                                                              |

### -TKA3 Backplane Features

| <ul> <li>Accommodates the following Keyscan controllers with or without<br/>Altronix power/accessories:</li> <li>Keyscan - up to two (2) CA250B, CA4500B or CA8500B,<br/>up to four (4) OCB8, and up to two (2) of each DPS15 and CIM</li> <li>Altronix Power Supplies</li> <li>Altronix T16175 Transformer</li> <li>Altronix Sub-Assemblies</li> </ul> | <ul> <li>Backplane features:</li> <li>Simplifies board layout and wire management</li> <li>16 AWG galvanized steel</li> <li>Dimensions (H x W x D):<br/>34" x 28" x 0.3125" (863.6mm x 711.2mm x 8mm)</li> <li>Weights:<br/>Product - 20 lb. (9.1 kg)<br/>Shipping - 25 lb. (11.74 kg)</li> </ul> |
|---------------------------------------------------------------------------------------------------------------------------------------------------------------------------------------------------------------------------------------------------------------------------------------------------------------------------------------------------------|---------------------------------------------------------------------------------------------------------------------------------------------------------------------------------------------------------------------------------------------------------------------------------------------------|
|---------------------------------------------------------------------------------------------------------------------------------------------------------------------------------------------------------------------------------------------------------------------------------------------------------------------------------------------------------|---------------------------------------------------------------------------------------------------------------------------------------------------------------------------------------------------------------------------------------------------------------------------------------------------|