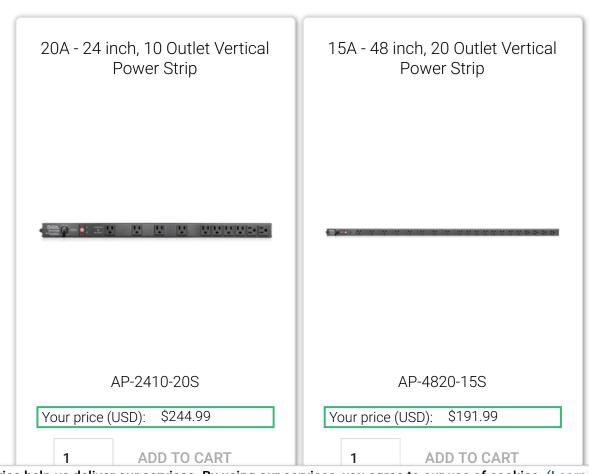

## **FEATURES**

- 10 Available 15A Outlets
- Slimline Designs, 1.62"W x 1.25"D
- Two AC Outlet Orientations: "In Line" and "90 Degree to Chassis"
- · Lighted Main Power Switch
- · Circuit Breaker Protection
- Three-Way Surge Suppression MOV Protection: H-N, H-G, N-G
- RFI Filtering
- · AC Protect Indicator
- UL, cUL Listed
- Also Available in 72", 30 Outlet (AP-7230-15S) and 48", 20 Outlet (AP-4820-15S) Models

## **RELATED**

Cookies help us deliver our services. By using our services, you agree to our use of cookies. (Learn more)

ОК

CONTACT

+1 (800) 876-3333

SUPPORT@ATLASIED.COM

NAVIGATE

**PRODUCTS** 