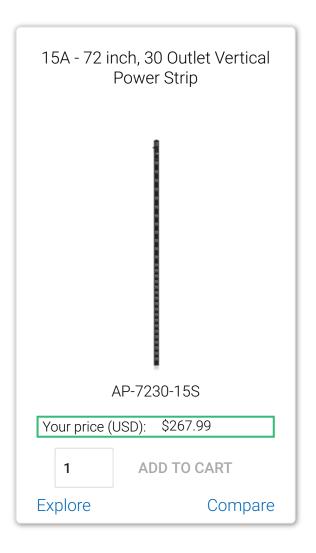

## **FEATURES**

- 10 Available 15A Outlets
- Slimline Designs, 1.62"W x 1.25"D
- Two AC Outlet Orientations: "In Line" and "90 Degree to Chassis"
- · Lighted Main Power Switch
- · Circuit Breaker Protection
- Three-Way Surge Suppression MOV Protection: H-N, H-G, N-G
- RFI Filtering
- · AC Protect Indicator
- UL, cUL Listed
- Also Available in 72", 30 Outlet (AP-7230-15S) and 48", 20 Outlet (AP-4820-15S) Models

## **RELATED**

Cookies help us deliver our services. By using our services, you agree to our use of cookies. (Learn more)

ОК

CONTACT

+1 (800) 876-3333

SUPPORT@ATLASIED.COM

NAVIGATE

**PRODUCTS** 