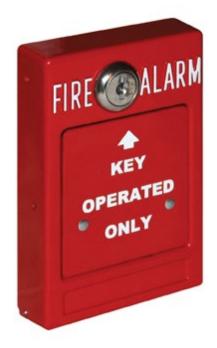

# Key-operated Fire Alarm Station RMS-1T-KO

## Overview

The RMS-1T-KO Key-operated Fire Alarm Station is ideal for use in buildings such as penal institutions or special needs housing, or anywhere an ordinary pull station would be operated for reasons other than its intended purpose. The RMS-1T-KO station is fitted with a key-operated switch of which the key is not easily duplicated.

The RMS-1T-KO has one Single Pole Normally Open contact rated for 10 amps at 125 Vdc. It features terminal connectors for easy field wiring. The key can be removed in both the "ON" and "OFF" positions.