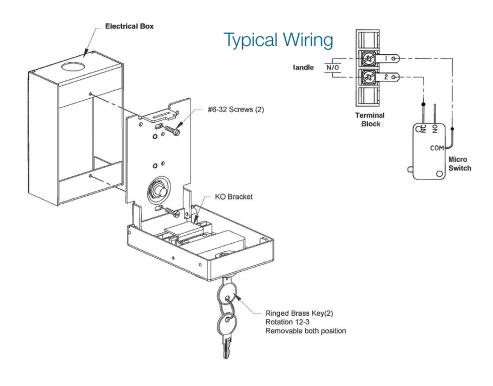

The RMS-1T-KO has one Single Pole Normally Open contact rated for 10 amps at 125 Vdc. It features terminal connectors for easy field wiring. The key can be removed in both the "ON" and "OFF" positions.

The RMS-1T-KO Station flush mounts to any standard North American 1-gang electrical box 2-1/2 inch (63mm) deep minimum.

### Installation

EDWARDS recommends that these Key-operated Fire Alarm Stations always be installed in accordance with the latest recognized editions of local and national fire alarm codes.

## Specifications

| Keyswitch Contacts    | Single Pole Normally Open Rating: 10 amp at 125 Vdc                              |
|-----------------------|----------------------------------------------------------------------------------|
| Wire Connection       | Terminals                                                                        |
| Mounting              | Flush to: One-gang 2-1/2 inch (63mm) deep standard North-American electrical box |
| Operating Environment | Normal Indoor                                                                    |