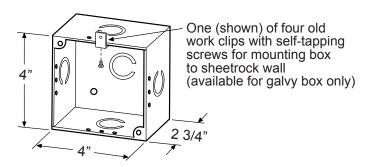

### **SAB Extra Deep Electrical Box**

The SAB Wall Mount Appliance Box is an economical solution for custom installations. The extra deep design accepts mounting of speakers and horns without costly extension rings.

## **Standard Features:**

- 16 gauge (0.062 thick) galvanized steel construction
- Galvy or Red baked-on epoxy finish
- Dimensions: 4" x 4" x 2 3/4" deep
- Five 1/2" and 3/4" pre-punched conduit knockouts
- Two 8-32 tapped appliance mounting holes
- Accommodates all electrical appliances
- Installation hardware included