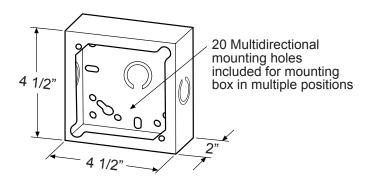

#### SAB Surface RED Electrical Box

The SAB Surface Mount Appliance Box is an alternative to wall mounting installation. The red finish and rugged construction make this the logical choice for the installation of fire alarm devices.

## **Standard Features:**

- Rugged 16 gauge (0.062 thick) cold rolled steel construction
- Dimensions: 4 1/2" x 4 1/2" x 2" deep
- Durable baked-on RED epoxy finish
- Three 1/2" and 3/4" pre-punched conduit knockouts
- Two 8-32 tapped appliance mounting holes
- Accommodates all electrical appliances
- Installation hardware included