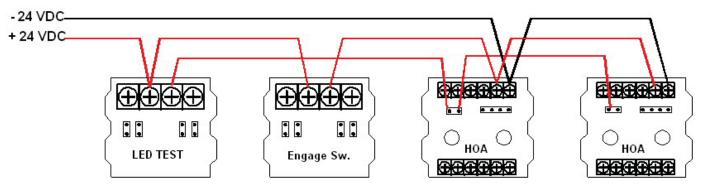

When an ICMLEDTEST Module is installed, the LEDs should light when the switch is activated, regardless of the state of an ICMENGAGE Switch (if installed). If an ICMLEDTEST Module and an ICMENGAGE Key Switch Module are supplied as part of the overall **Infinity** ICM package, the ICMENGAGE Key Switch module must be wired electrically after the ICMLEDTEST Switch (see Figure 1).

Figure 1