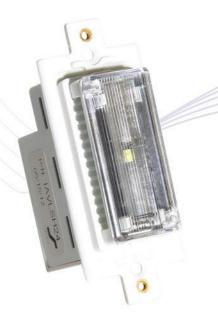

Reduce power consumption and improve audio/visual performance of your system with this handy LED and horn combo in one single gang module.

## Specifications

30 candela white LED with polycarbonate housing. Piezo horn with selectable sound level of 53/54 dB low and 68/68dB high. Horn has selectable steady or temporal (code 3). Terminals raised clamp screw terminal rated for 14-28AWG, solid or stranded wire.