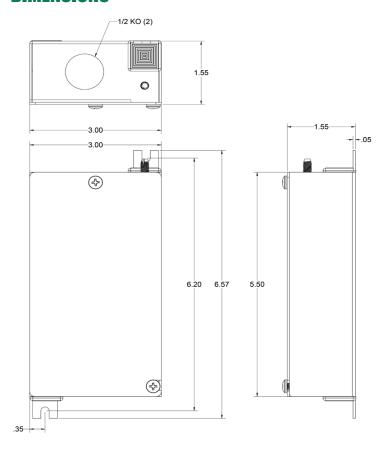

#### **FEATURES**

- Cover swivels with a single screw release for easy device access
- Standard 1/2" conduit knockouts
- Removable plugs for low voltage wiring
- Low profile that fits small, critical devices

# WIB

# **Wiring Inline Box**

Allow easy access and protection for your critical devices by mounting them in this low profile junction box.

#### **SPECIFICATIONS**

Every WIB shall be made of 18 gauge steel with a red finish. The box shall include two knockouts for 1/2" conduits, two removable plugs for low voltage wiring, and one 10-32 ground screw. Inside of box shall include two 6-32 screws for device mounting. Cover mount design shall allow cover to swivel after loosening top screw, allowing access without removal of screws.

#### **DIMENSIONS**





### **APPLICATION EXAMPLES**



SSU00459 AND FMM MINI MONITOR MODULE



SSU-MR-801T





## **ORDERING INFORMATION**

P/N# SSU00467 WIB Wiring Inline Box