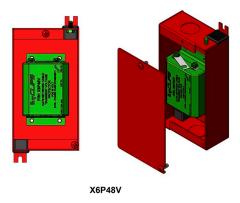

ase for easy device access
- Standard 1/2" conduit knockouts
- Removable plugs for low voltage wiring
- Low profile that fits small, critical devices

# WIB

# **Wiring Inline Box**

Allow easy access and protection for your critical devices by mounting them in this low profile junction box.

#### **SPECIFICATIONS**

Every WIB shall be made of 18 gauge steel with a red finish. The box shall include two knockouts for 1/2" conduits, two removable plugs for low voltage wiring, and one 10-32 ground screw. Inside of box shall include two 6-32 screws for device mounting. Cover mount design shall allow cover to swivel after loosening top screw, allowing access without removal of screws.

#### **DIMENSIONS**





### **APPLICATION EXAMPLES**



SSU00459 AND FMM MINI MONITOR MODULE



SSU-MR-801T





## **ORDERING INFORMATION**

P/N# SSU00467 WIB Wiring Inline Box