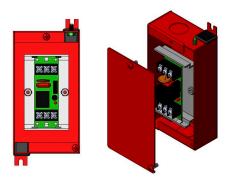

ngle screw release for easy device access
- Standard 1/2" conduit knockouts
- Removable plugs for low voltage wiring
- Low profile that fits small, critical devices

# WIB

# **Wiring Inline Box**

Allow easy access and protection for your critical devices by mounting them in this low profile junction box.

#### **SPECIFICATIONS**

Every WIB shall be made of 18 gauge steel with a red finish. The box shall include two knockouts for 1/2" conduits, two removable plugs for low voltage wiring, and one 10-32 ground screw. Inside of box shall include two 6-32 screws for device mounting. Cover mount design shall allow cover to swivel after loosening top screw, allowing access without removal of screws.

#### **DIMENSIONS**





### **APPLICATION EXAMPLES**



SSU00459 AND FMM MINI MONITOR MODULE



SSU-MR-801T





## **ORDERING INFORMATION**

P/N# SSU00467 WIB Wiring Inline Box