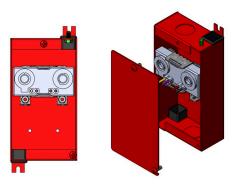

**FEATURES**

- Cover swivels with a single screw release for easy device access
- Standard 1/2" conduit knockouts
- Removable plugs for low voltage wiring
- Low profile that fits small, critical devices

# WIB

# **Wiring Inline Box**

Allow easy access and protection for your critical devices by mounting them in this low profile junction box.

#### **SPECIFICATIONS**

Every WIB shall be made of 18 gauge steel with a red finish. The box shall include two knockouts for 1/2" conduits, two removable plugs for low voltage wiring, and one 10-32 ground screw. Inside of box shall include two 6-32 screws for device mounting. Cover mount design shall allow cover to swivel after loosening top screw, allowing access without removal of screws.

#### **DIMENSIONS**





### **APPLICATION EXAMPLES**



SSU00459 AND FMM MINI MONITOR MODULE



SSU-MR-801T





## **ORDERING INFORMATION**

P/N# SSU00467 WIB Wiring Inline Box