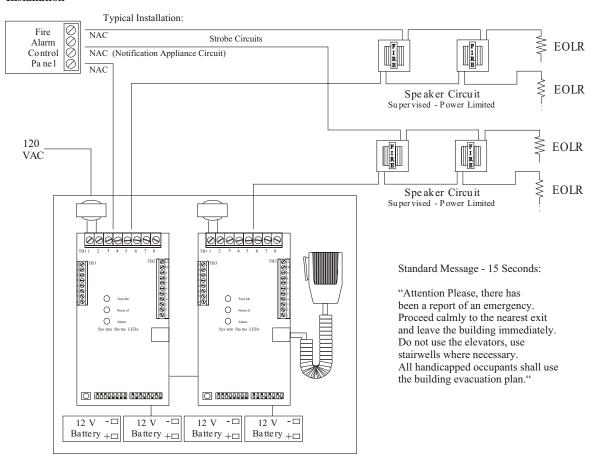

essage/signal shall be broadcast until the fire alarm control panel (FACP) is reset, or until fire emergency personnel interrupt the broadcast with a manual page. Remote paging microphone(s) will be supported through a supervised circuit.

#### **Ordering Information**

| Model Number  | Stock Number | Description                                            |
|---------------|--------------|--------------------------------------------------------|
| EVAX-200R/8Z  | 3500010      | 200W system with<br>8 speaker zones<br>100W/4Z         |
| EVAX-200R/12Z | 3500011      | 200W system with<br>12 speaker zones<br>100W/8Z 50W/4Z |
| EVAX-200R/16Z | 3500012      | 200W system with<br>16 Speaker zones<br>100W/8Z 50W/8Z |



## **EVAX-200 SERIES**

### **VOICE EVACUATION SYSTEM**

#### Installation