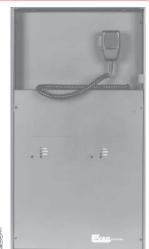

# EVAX-200 SERIES VOICE EVACUATION SYSTEM

Shown with key-locked door removed.

- Clean dead-front construction
- Digitally recorded automatic evacuation message
- · Up to four minutes of message capacity
- 25 or 70 Vrms field selectable
- 120VAC power supply and battery charger
- Live microphone override of message and tone
- · Analog addressable compatible
- · High reliability, no maintenance
- Fully supervised
- · Easy installation and operation
- · Natural sound recordings
- Built-in alarm and alert signals
- Works with analog/addressable and microprocessor based fire alarm panels
- Works with 12VDC or 24VDC fire alarm panels
- Three minute message restart on microphone key
- 24 hr backup with two 12V 7 AH batteries
- Made in the U.S.A.

#### Description

The EVAX-200 Series panels provide 200 watts of speaker power. Speaker zones can be configured for general alarm or alarm by zone operation as required. A digital message repeater, microphone, 120VAC power supply, and battery charger are all built in.