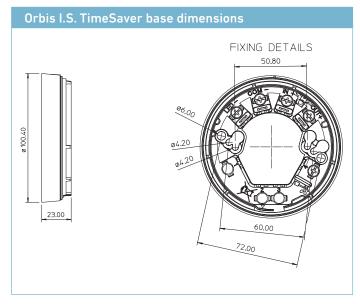

|                    |
|------------------|--------------------|
| Product          | I.S TimeSaver Base |
| Part No.         | ORB-MB-50018-APO   |



## **Product information**

The Orbis Intrinsically Safe (I.S.) TimeSaver Base has been designed to make installation fast and simple.

The terminal screws are captive screws and will not fall out of the terminals. The base is supplied with the screws unscrewed in order to avoid unnecessary work for the installer.

If it is required that all detectors are fitted with their LEDs facing the same direction, the bases must be fitted to the ceiling observing the marking on the exterior which indicates the position of the LED.

- · Grouped terminals to make wiring easy
- · Multiple fixing centres
- LED alignment mark
- · Cable stripping guide





## Marine Equipment Directive 2014/90/EU

The Orbis I.S. TimeSaver Base complies with the essential requirements of the Marine Equipment Directive 2014/90/EU.