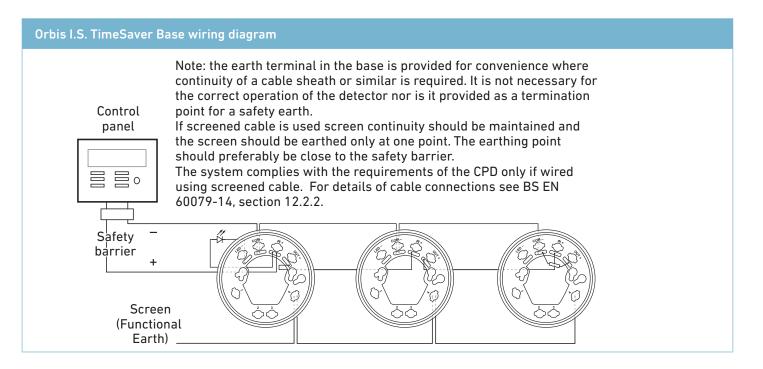

tion**

The Orbis Intrinsically Safe (I.S.) TimeSaver Base has been designed to make installation fast and simple.

The terminal screws are captive screws and will not fall out of the terminals. The base is supplied with the screws unscrewed in order to avoid unnecessary work for the installer.

If it is required that all detectors are fitted with their LEDs facing the same direction, the bases must be fitted to the ceiling observing the marking on the exterior which indicates the position of the LED.

- · Grouped terminals to make wiring easy
- · Multiple fixing centres
- LED alignment mark
- · Cable stripping guide





## Marine Equipment Directive 2014/90/EU

The Orbis I.S. TimeSaver Base complies with the essential requirements of the Marine Equipment Directive 2014/90/EU.