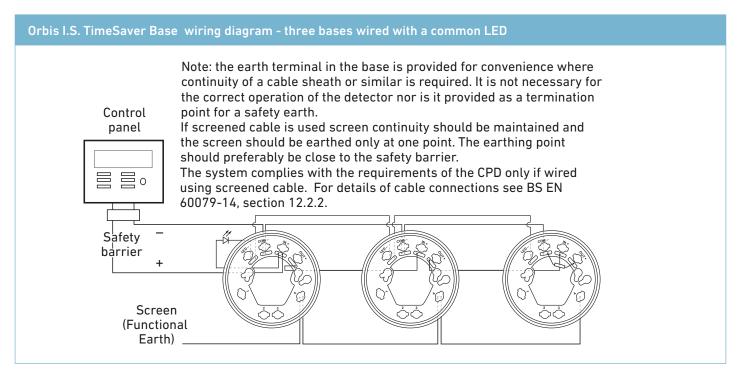

on**

The Orbis Intrinsically Safe (I.S.) TimeSaver Base has been designed to make installation fast and simple.

The terminal screws are captive screws and will not fall out of the terminals. The base is supplied with the screws unscrewed in order to avoid unnecessary work for the installer.

If it is required that all detectors are fitted with their LEDs facing the same direction, the bases must be fitted to the ceiling observing the marking on the exterior which indicates the position of the LED.

- · Grouped terminals to make wiring easy
- · Multiple fixing centres
- LED alignment mark
- · Cable stripping guide





## Marine Equipment Directive 2014/90/EU

The Orbis I.S. TimeSaver Base complies with the essential requirements of the Marine Equipment Directive 2014/90/EU.