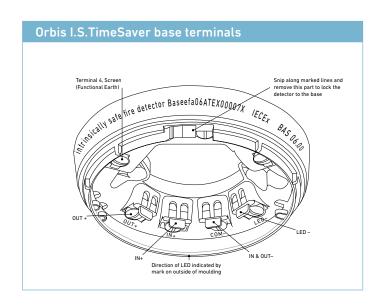

If it is required that all detectors are fitted with their LEDs facing the same direction, the bases must be fitted to the ceiling observing the marking on the exterior which indicates the position of the LED.

- · Grouped terminals to make wiring easy
- · Multiple fixing centres
- LED alignment mark
- · Cable stripping guide