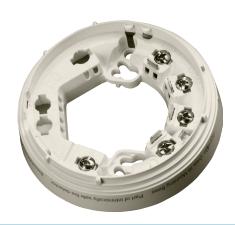

## **Product information**

The Orbis Intrinsically Safe (I.S.) TimeSaver Base has been designed to make installation fast and simple.

The terminal screws are captive screws and will not fall out of the terminals. The base is supplied with the screws unscrewed in order to avoid unnecessary work for the installer.

- · Grouped terminals to make wiring easy
- · Multiple fixing centres
- LED alignment mark
- · Cable stripping guide