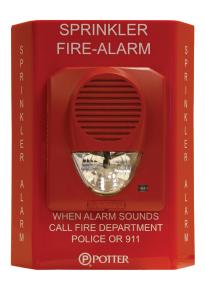

Sprinkler Alarm Select-A-Strobe/ Horn®/Sign Combination

#### **Features**

- · Assembled in USA
- · Weatherproof back box included
- 6 sound output settings
- 110 candela strobe

Note: Strobe Horn and Backbox are UL Listed, the sign is not.

#### **Description**

The SASH 120 is a multitone strobe/horn combination designed for use as an audio visual indication for automatic sprinkler systems. It can be installed in conjunction with or in place of water motor gongs.

## **Technical Specifications**

| Dimensions         | 10-3/4" h x 9" w x 4-1/2" d                               |
|--------------------|-----------------------------------------------------------|
| Voltages Available | 120 VAC                                                   |
| Environment        | Indoor or Outdoor use<br>Weatherproof backbox is included |
| Termination        | Terminals                                                 |
| Finish             | Red with white lettering                                  |