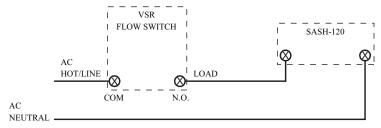

Sprinkler Alarm Select-A-Strobe/ Horn®/Sign Combination

#### **Features**

- · Assembled in USA
- · Weatherproof back box included
- 6 sound output settings
- 110 candela strobe





Note: Strobe Horn and Backbox are UL Listed, the sign is not.

#### **Description**

The SASH 120 is a multitone strobe/horn combination designed for use as an audio visual indication for automatic sprinkler systems. It can be installed in conjunction with or in place of water motor gongs.

### **Wiring Information**

Fig 1



DWG# 1216-2

## **Technical Specifications**

| Dimensions         | 10-3/4" h x 9" w x 4-1/2" d                               |
|--------------------|-----------------------------------------------------------|
| Voltages Available | 120 VAC                                                   |
| Environment        | Indoor or Outdoor use<br>Weatherproof backbox is included |
| Termination        | Terminals                                                 |
| Finish             | Red with white lettering                                  |

# **Ordering Information**

| Model | Description                                                | Stock No. |
|-------|------------------------------------------------------------|-----------|
|       | Sprinkler Alarm Select-A-Strobe/<br>Horn®/Sign Co