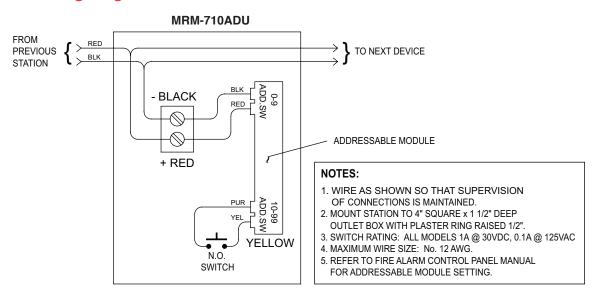

intelligent addressable module. All manual fire alarm stations shall be installed as per the specific requirements outlined in the UL codes, as well as all other applicable national or local codes. Final acceptance is subject to the local authority having jurisdiction.









7150-1656:128 352-03-E



### **Specifications**

Switch Rating: 1 Amp @ 30 VDC

0.1 Amp @ 125 VAC

Manual Station Dimensions: 4.9" H x 3.5" W x 2.0" D

**Color:** Red with raised white letters, white manual bar with raised black letters.

Current Consumption: Standby: 400 uA Alarm: 5.5 mA

#### **Surface Mount Backboxes**



#### MRM-700 Surface Mount Backbox

Dimensions: 5" H x 3.6" W x 2.0" D



#### MRM-700WP Weatherproof Surface Mount Backbox

Dimensions: 5" H x 3.6" W x 2.2" D

### **Typical Wiring Diagram**



## **Ordering Information**

| Model      | Description                                                       |
|------------|-------------------------------------------------------------------|
| MRM-710ADU | Intelligent Addressable Key Resettable Dual Action Manual Station |
| MRM-700    | MRM-700U Series Interior Surface Mount Backbox, Red Finish        |
| MRM-700WP  | MRM-700U Series Weatherproof Surface Mount Backbox, Red Finish    |