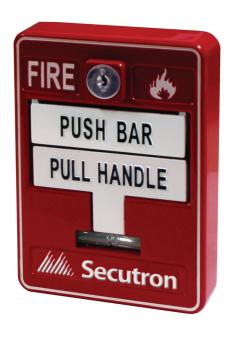

# **Intelligent Manual Station**

### **Description**

Secutron's MRM-710ADU provide manual fire reporting. This high quality, die-cast metal intelligent fire alarm manual station is a dual action unit with a permanently attached addressable module. The intelligent manual station has a pair of rotary decimal switches which allows for two digit address setting. Pulling the handle initiates the operation of the addressable module. The MRM-710ADU is available with CAT-30 keys and mount on a standard single gang backbox, Secutron model MRM-700 interior surface metal backbox, or MRM-700WP weather proof backbox.

#### **Operation**

The MRM-710ADU Dual Action Intelligent Manual Station is operated by pushing the bar labelled "PUSH BAR" and then pulling down the handle marked "PULL HANDLE". The MRM-710ADU is reset by opening the station with the key, placing the handle in the normal upright position and re-locking the station.

### **Specifications**

Switch Rating: 1 Amp @ 30 VDC

0.1 Amp @ 125 VAC

Manual Station Dimensions: 4.9" H x 3.5" W x 2.0" D

**Color:** Red with raised white letters, white manual bar with raised black letters.