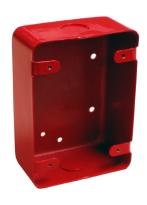

#### **Surface Mount Backboxes**

#### MRM-700 Surface Mount Backbox

Dimensions: 5" H x 3.6" W x 2.0" D

#### MRM-700WP Weatherproof Surface Mount Backbox

Dimensions: 5" H x 3.6" W x 2.2" D