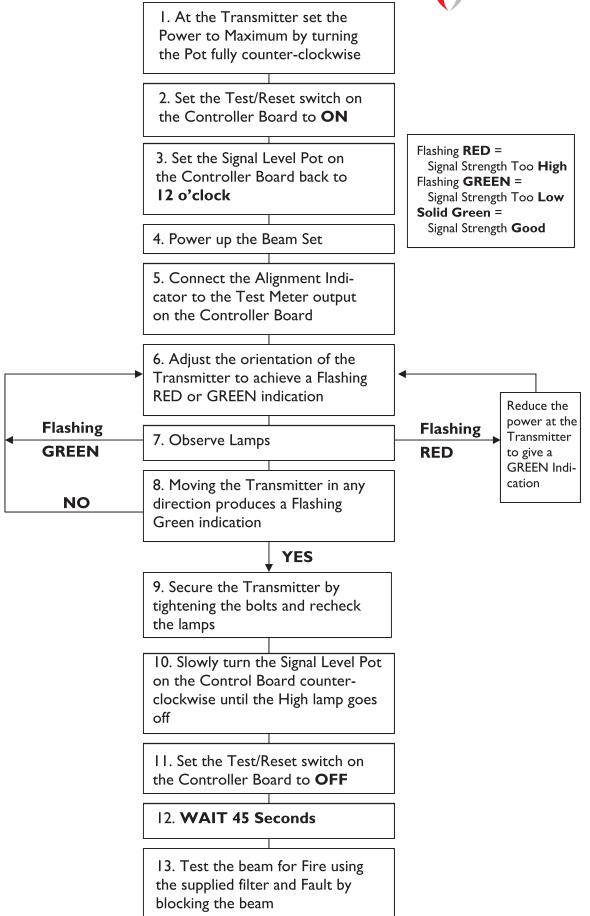

## Setup

I. Connect a temporary 3 conductor cable between the Alignment Tool and the Controller:

Red to '+ Controller Supply'

Yellow to '+ Controller Test Meter'

Black to '- Controller Supply'

- Position the Alignment Tool so that it is visible from the Transmitter.
- 3. Follow the Procedure on the back page.