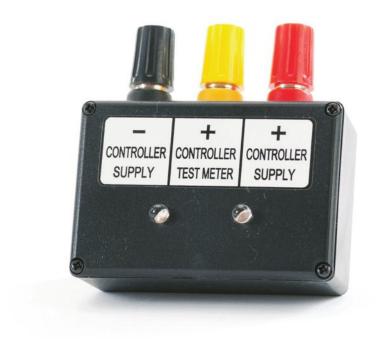

## Setup

I. Connect a temporary 3 conductor cable between the Alignment Tool and the Controller:

Red to '+ Controller Supply'

Yellow to '+ Controller Test Meter'

Black to '- Controller Supply'

- Position the Alignment Tool so that it is visible from the Transmitter.
- 3. Follow the Procedure on the back page.