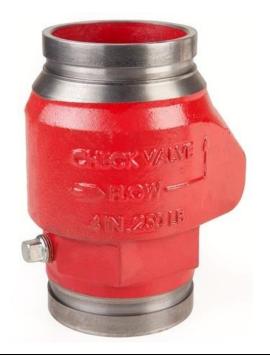

## Model 67 Grooved Check Valve

UL Listed • FM Approved\*

\*As anti-water hammer check valve for fire pump service only!

250 WOG @ 180 ° Max 100% Pressure Tested Grooved Ends

Drilled, tapped and fitted with 1/2" drain plug. (Will also allow installation of UBW #235 Ball Drip Valve)

\*Contains lead. Not intended for use in potable water systems\*

Can be installed vertically or horizontally