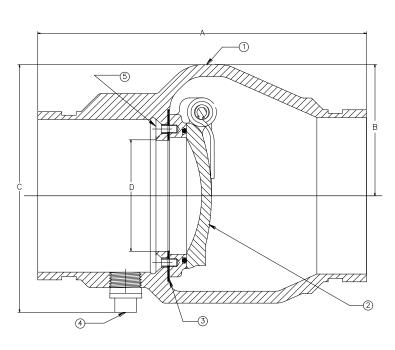

## MATERIAL LIST

| NO. | DESCRIPTION        | MATERIAL        |  |  |
|-----|--------------------|-----------------|--|--|
| 1   | Body Ductile Iron  |                 |  |  |
| 2   | Seat Ring Assembly | Bronze          |  |  |
| 3   | Seat Ring Gasket   | Buna            |  |  |
| 4   | Pipe Plug Steel    |                 |  |  |
| 5   | Screw              | Stainless Steel |  |  |

| Size | A    | В    | С    | D    |
|------|------|------|------|------|
| 4"   | 8.56 | 3.44 | 6.25 | 3.00 |

| Ship Wgt. (lbs.) | Qty. Per Ctn. |
|------------------|---------------|
| 17.0             | 1             |