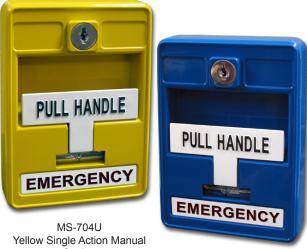

# **MS-700U SERIES**

Station

MS-703U Blue Single Action Manual Station

Mircom's MS-700U Emergency Manual Stations consist of two models. The MS-703U and MS-704U are single action manual stations. The MS-703U is finished in a Blue enamel and the MS-704U is finished in a Yellow enamel.

#### Operation

The MS-700U Single Action Emergency Manual Stations are operated by pulling down the handle marked "PULL HANDLE" on the front of the station.

The MS-700U Series Emergency Manual Stations are reset by opening the station with the key, placing the handle in the normal upright position and relocking the station.