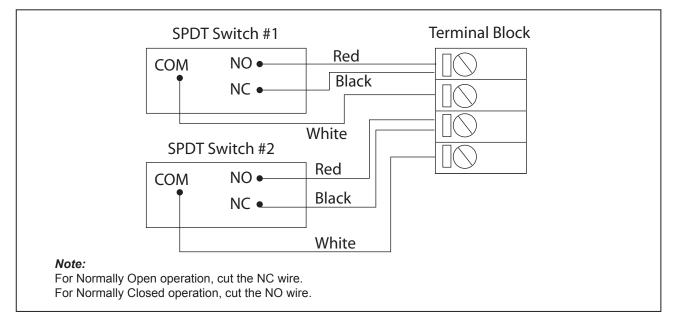

### **Typical Wiring Diagram**

Both models are available with key resets, CAT-30 lock and keys, SPDT contacts and terminal strip connections. The contacts are gold plated to avoid the risk of corrosion. The MS-700U Emergency Manual Stations mount on a standard single gang backbox.