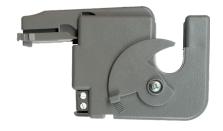

## **AXGT**

Split Core Remote with Terminals, Replacement for Any Damaged or Lost Sensor

## **SPECIFICATIONS**

**Dimensions:** (Inside) .52" x .52" (Outside) 2.52" x 2.00" x 1.75"

Only For Use With: RIBXJA, RIBXJF, RIBXLCJA, RIBXLCJF, RIBXLSJF, RIBXLSJF

Can replace any damaged or lost sensor

Purpose: For use with the models listed above

Origin: Made of US and non-US parts