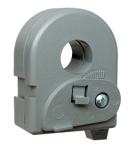

## **AXKT**

Solid Core Remote with Terminals, Replacement for Any Damaged or Lost Sensor

## **SPECIFICATIONS**

Dimensions: (Inside Diameter) .50" (Outside) 1.86" x 1.46" x 1.50"

Only For Use With: RIBXLCRA, RIBXLCRF, RIBXLSRA, RIBXLSRF, RIBXRA, RIBXRF

Can replace any damaged or lost sensor

Purpose: For use with the models listed above