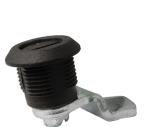

MKL-3 Metal Locking Key Latch Assembly for Use with All Metal Enclosures Except MH3300K

MKL-4 Coin Locking Key Latch Assembly for Use with All Metal Enclosures Except MH3300K