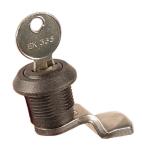

## MKL SERIES

Lock assemblies for metal enclosures made of US and non-US parts

MKL-1 Locking Key Latch Assembly for Use with All Metal Enclosures Except MH3300K

MKL-2 Locking Key-Hook Latch Assembly for Use with MH3300K