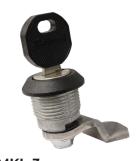

MKL-3 Metal Locking Key Latch Assembly for Use with All Metal Enclosures Except MH3300K

MKL-4 Coin Locking Key Latch Assembly for Use with All Metal Enclosures Except MH3300K