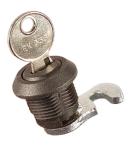

## MKL SERIES

Lock assemblies for metal enclosures made of US and non-US parts

MKL-1 Locking Key Latch Assembly for Use with All Metal Enclosures Except MH3300K

MKL-2 Locking Key-Hook Latch Assembly for Use with MH3300K