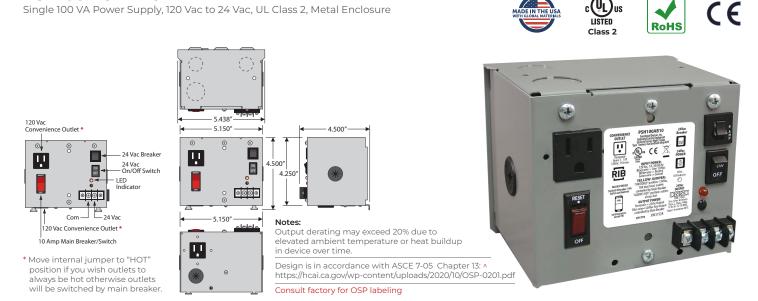

## **PSH100A SERIES**

Single 100 VA Power Supply, 120 Vac to 24 Vac, UL Class 2, Metal Enclosure

| PSH100A SERIES |
|----------------|
|----------------|

| Model #     | 120 Vac Outlets | Auxiliary Output Wire | Main Breaker On Input Power | Secondary Configuration |
|-------------|-----------------|-----------------------|-----------------------------|-------------------------|
| PSH100A     | ٠               |                       |                             | External Terminal Strip |
| PSH100AW    | ۰               |                       |                             | Internal Wires          |
| PSH100AB10  | ٠               | ٠                     | 10 Amp Switch / Breaker     | External Terminal Strip |
| PSH100AWB10 | •               | ٠                     | 10 Amp Switch / Breaker     | Internal Wires          |

## **SPECIFICATIONS**

| Over Current Protection:<br>Frequency:<br>24 Vac ON/OFF: |                                                                                                                                                                               | Input Wires  | : "B10" Models Only<br>Input Power Wires<br>BLK: 120 Vac<br>WHT: Neutral<br>GRN: Ground | All Other Models<br><u>Primary Wires</u><br>BLK: 120 Vac<br>WHT: Common                   |
|----------------------------------------------------------|-------------------------------------------------------------------------------------------------------------------------------------------------------------------------------|--------------|-----------------------------------------------------------------------------------------|-------------------------------------------------------------------------------------------|
| Max. Ambient Temperature:                                | (Kills power to entire unit: Outlets,<br>Aux. Output, & Transformer)*<br>Total Combined Output 9A                                                                             |              | <u>Outlet Wires</u><br>BLK: 120 Vac<br>WHT: Neutral<br>GRN: Ground                      |                                                                                           |
|                                                          | UL916, UL508, C-UL, CE, RoHS, Special<br>A Seismic Certification of Equipment<br>and Components: OSP-0201-10<br>4.500" H x 5.438" W x 4.500" D<br>Made of US and non-US parts | Output Wires | : <b>"B10" Models Only</b><br><u>Auxiliary Output</u><br>BLU: 120 Vac                   | <b>"W" Models Only</b><br><u>Transformer Output</u><br>WHT/YEL: 24 Vac<br>WHT/BLU: Common |