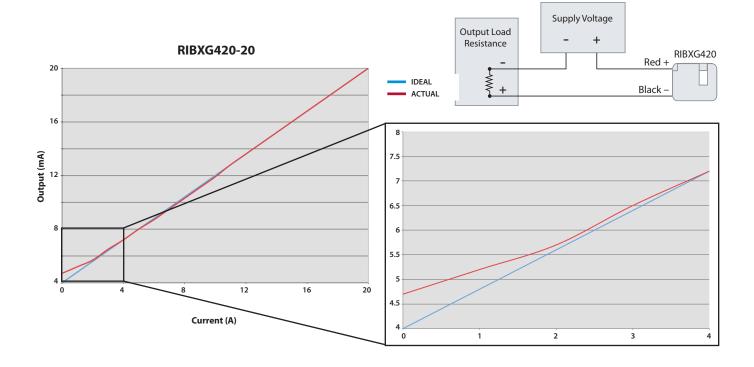

Sensor Range: 0-20 Amps, 0-50 Amps, or 0-100 Amps (See Selection Guide Below)

Accuracy: Refer to chart below. Linearity: 99% FS (20%-100% Span)

Max Output Current: 30 mA Max Sense Voltage: 600 Vac

Approvals: UL Listed, UL508, C-UL, CE, RoHS

Mounting/Installation: Removable mounting tab provided. The wire clamp locks against the wire being

monitored, securing the unit in place.

**Origin:** Made of US and non-US parts

| OUTPUT LOAD<br>RESISTANCE | SUPPLY VOLTAGE |         |  |
|---------------------------|----------------|---------|--|
| Maximum                   | Minimum        | Maximum |  |
| 800 ohms                  | 24 Vdc         | 35 Vdc  |  |
| 500 ohms                  | 18 Vdc         | 35 Vdc  |  |
| 350 ohms                  | 15 Vdc         | 35 Vdc  |  |
| 250 ohms                  | 13 Vdc         | 35 Vdc  |  |
| 200 ohms                  | 12 Vdc         | 35 Vdc  |  |
| 100 ohms                  | 10 Vdc         | 35 Vdc  |  |
| 50 ohms                   | 9 Vdc          | 35 Vdc  |  |

| RIBXG420 SERIES SELECTION GUIDE |               |                                              | ACCURACY        |                 |                |
|---------------------------------|---------------|----------------------------------------------|-----------------|-----------------|----------------|
| Model#                          | Sensing Range | Sensor Output                                | Span 20% – 100% | Span 10% – 100% | Span 0% – 100% |
| RIBXG420-20                     | 0-20 Amps     | Loop Powered 4-20 mA Transmitter (Pre-Wired) | 99%             | 99%             | 95%            |
| RIBXG420-50                     | 0-50 Amps     | Loop Powered 4-20 mA Transmitter (Pre-Wired) | 99%             | 97.5%           | 92%            |
| RIBXG420-100                    | 0-100 Amps    | Loop Powered 4-20 mA Transmitter (Pre-Wired) | 99%             | 97%             | 91%            |