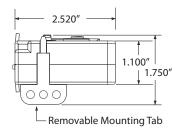

Mounting/Installation: Removable mounting tab provided. The wire clamp locks against the wire being

monitored, securing the unit in place.

**Origin:** Made of US and non-US parts

| OUTPUT LOAD<br>RESISTANCE | SUPPLY VOLTAGE |         |  |
|---------------------------|----------------|---------|--|
| Maximum                   | Minimum        | Maximum |  |
| 800 ohms                  | 24 Vdc         | 35 Vdc  |  |
| 500 ohms                  | 18 Vdc         | 35 Vdc  |  |
| 350 ohms                  | 15 Vdc         | 35 Vdc  |  |
| 250 ohms                  | 13 Vdc         | 35 Vdc  |  |
| 200 ohms                  | 12 Vdc         | 35 Vdc  |  |
| 100 ohms                  | 10 Vdc         | 35 Vdc  |  |
| 50 ohms                   | 9 Vdc          | 35 Vdc  |  |