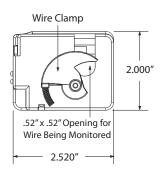

Mounting/Installation: Removable mounting tab provided. The wire clamp locks against the wire being

monitored, securing the unit in place.

**Origin:** Made of US and non-US parts

| OUTPUT LOAD<br>RESISTANCE | SUPPLY VOLTAGE |         |  |
|---------------------------|----------------|---------|--|
| Maximum                   | Minimum        | Maximum |  |
| 800 ohms                  | 24 Vdc         | 35 Vdc  |  |
| 500 ohms                  | 18 Vdc         | 35 Vdc  |  |
| 350 ohms                  | 15 Vdc         | 35 Vdc  |  |
| 250 ohms                  | 13 Vdc         | 35 Vdc  |  |
| 200 ohms                  | 12 Vdc         | 35 Vdc  |  |
| 100 ohms                  | 10 Vdc         | 35 Vdc  |  |
| 50 ohms                   | 9 Vdc          | 35 Vdc  |  |