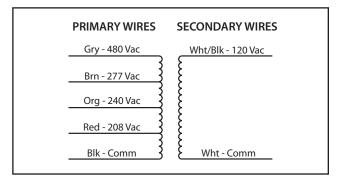

**LT SERIES** [Conventional Transformer]

The LT Transformer Series is ideal for stepping down voltages from 480/277/240/208 to 120Vac or 277/240/208/120 to24Vac. These conventional transformers utilize splitbobbin construction, making them inherently isolated.

| TRANSFORMERS SELECTION GUIDE |           |                                |         |                     |                   |            |            |        |        |        |
|------------------------------|-----------|--------------------------------|---------|---------------------|-------------------|------------|------------|--------|--------|--------|
| Model #                      | VA Rating | <b>Over Current Protection</b> | Class 2 | Primary Voltage     | Secnodary Voltage | Foot Mount | Hubs       | Height | Width  | Depth  |
| LT20-24                      | 20VA      | Inherent                       | Yes     | 277/240/208/120 Vac | 24 Vac            | Yes        | 2 Threaded | 2.625" | 1.890" | 2.310" |
| LT50-120                     | 50VA      | Circuit Breaker                | No      | 480/277/240/208 Vac | 120 Vac           | Yes        | 2 Threaded | 3.012" | 2.510" | 3.440" |
| LT150-120                    | 150VA     | Circuit Breaker                | No      | 480/277/240/208 Vac | 120 Vac           | Yes        | 2 Threaded | 3.161" | 3.786" | 4.283" |
| LTA100                       | 100VA     |                                | No      | 277 Vac             | 120 Vac           | YEs        | 1 Threaded | 1.500" | 1.610" | 6.760" |