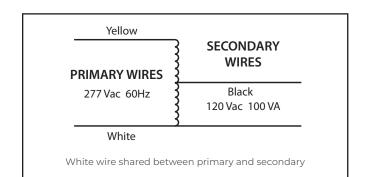

## LTA100 [100VA Auto Transformer]

Model LTA100 is similar to a conventional transformer in that it has a magnetic core. However, this product has only one winding which is common to both the primary and secondary circuits.